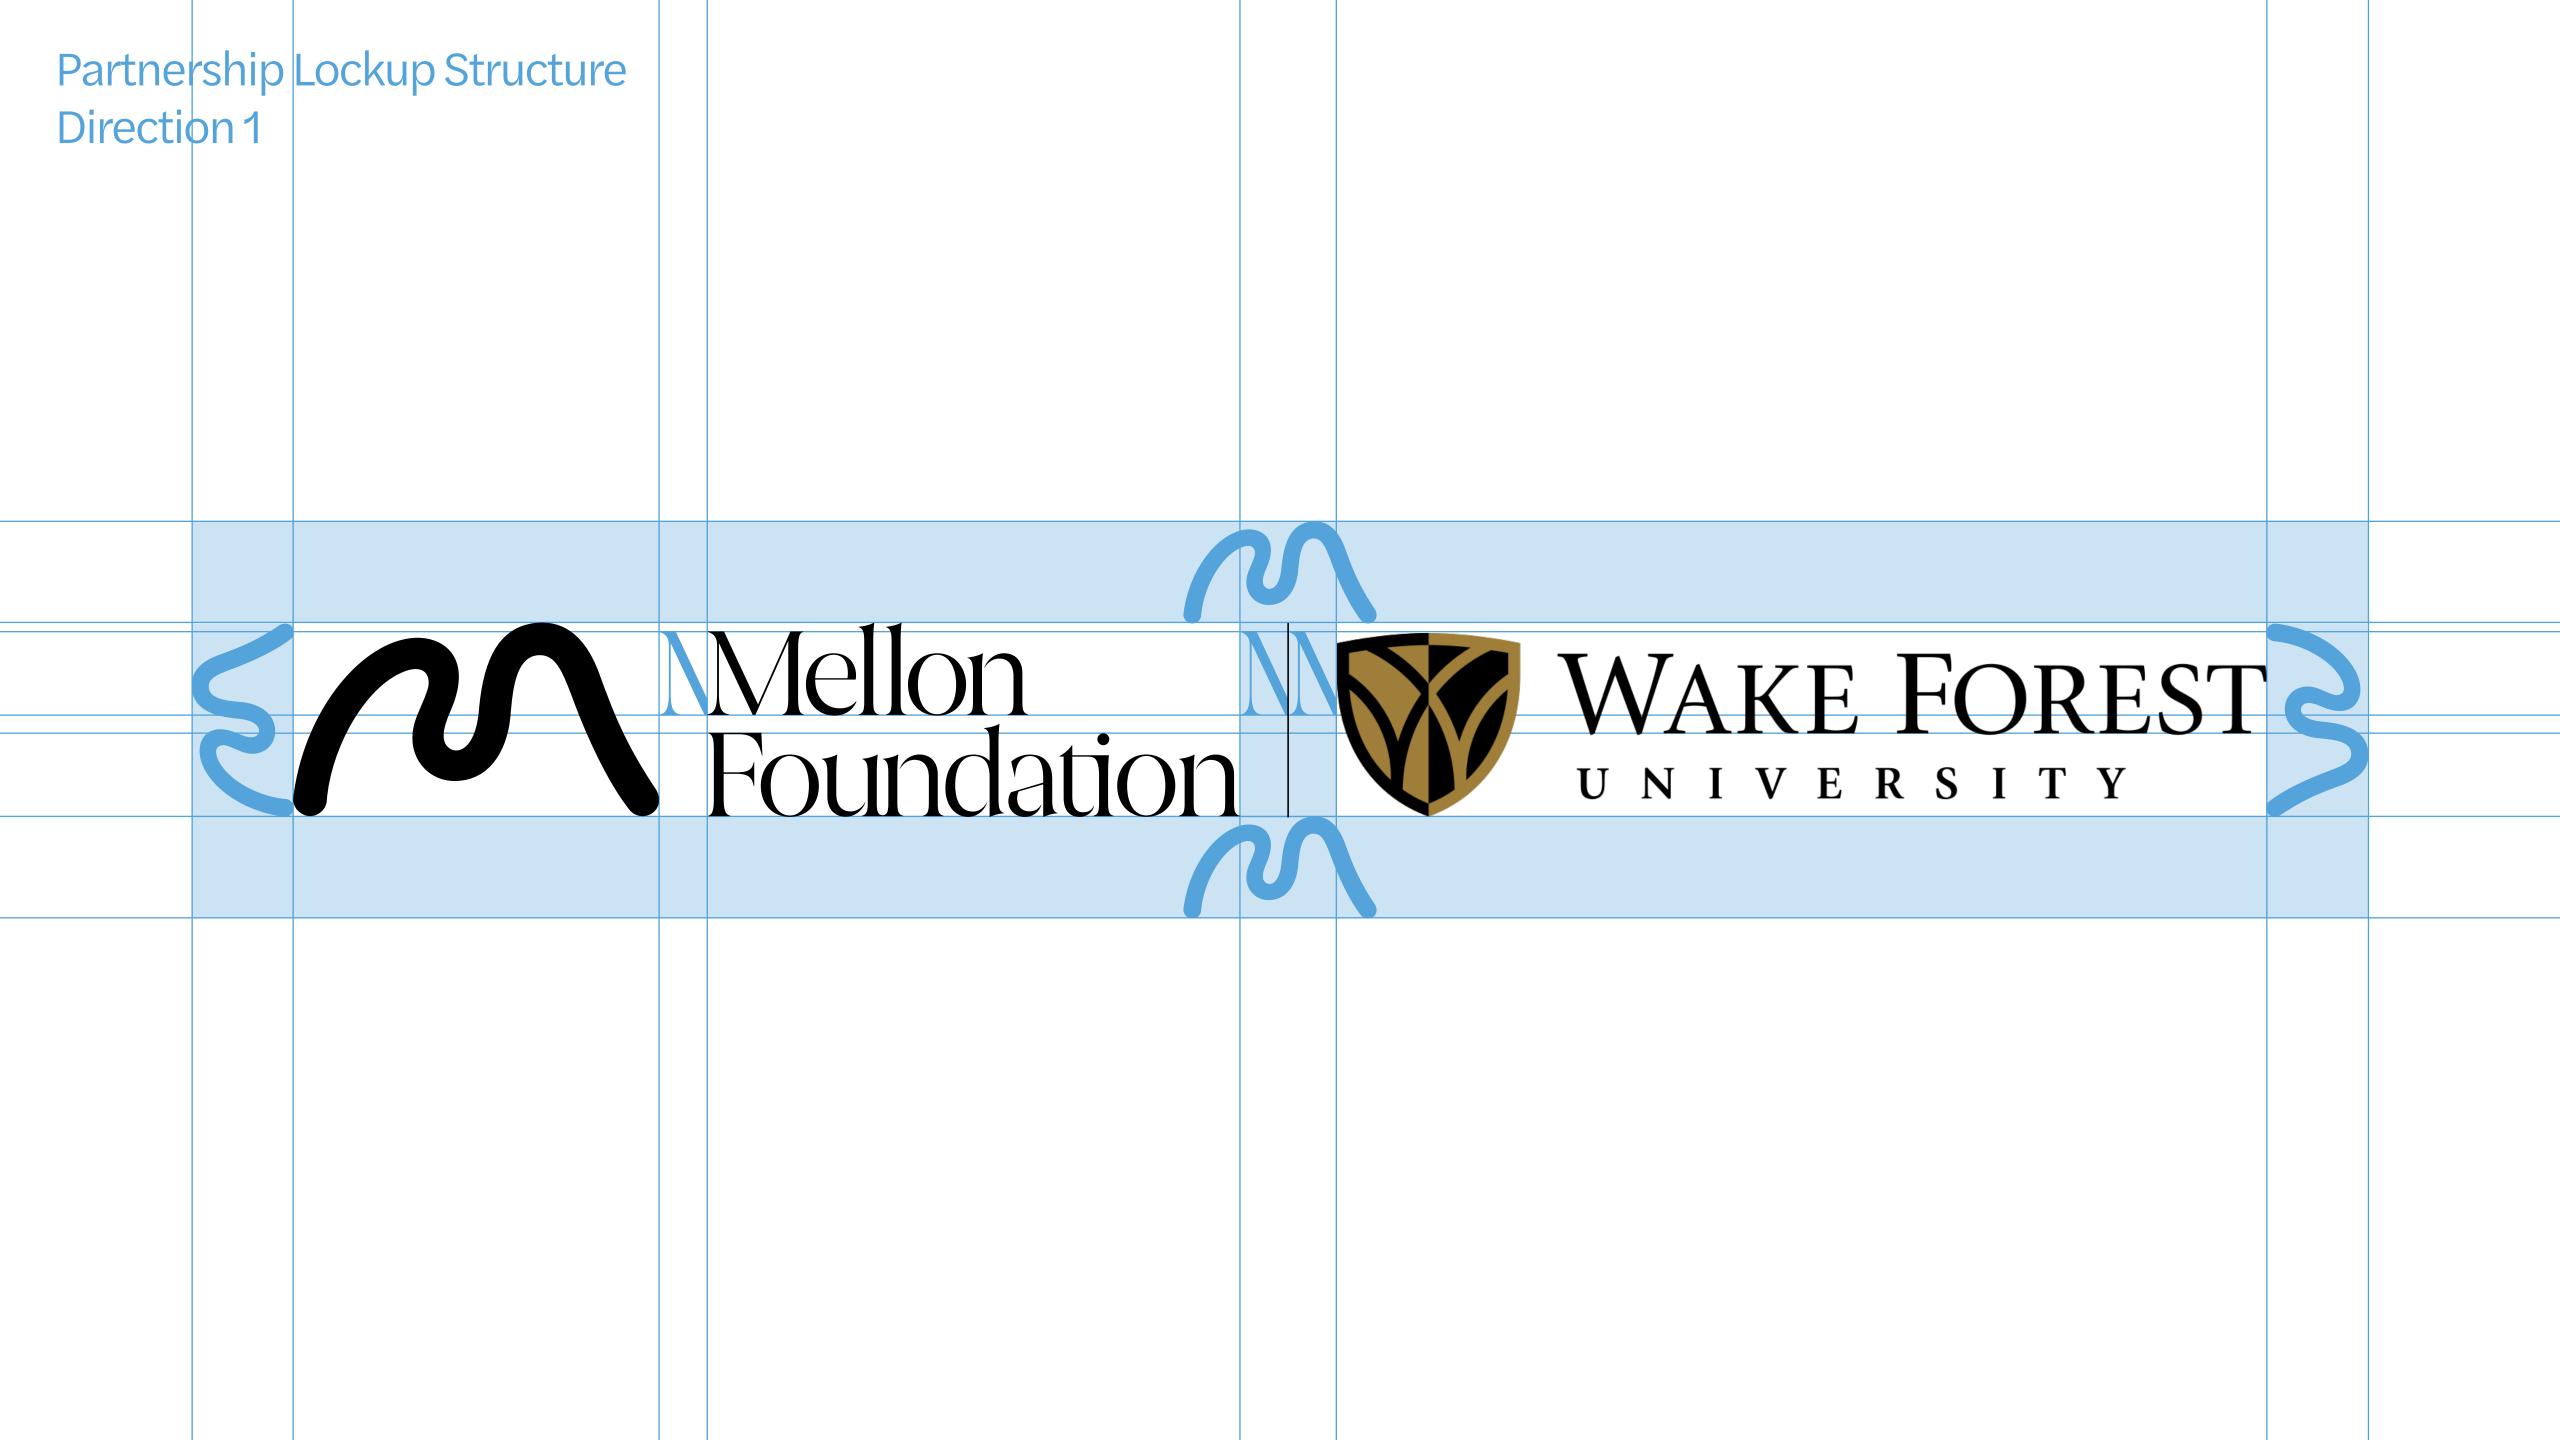

| Partnership L<br>Direction 1 | ocku | p Structure |                      | <ul> <li>Place the partner logo in this space and adjust the clearspace guides. Use a transparent background PNG or Vector of the partners logo.</li> <li>Direction 1 uses the height of the M and F in Mellon Foundation wordmark combined.</li> </ul> |   |  |
|------------------------------|------|-------------|----------------------|---------------------------------------------------------------------------------------------------------------------------------------------------------------------------------------------------------------------------------------------------------|---|--|
|                              |      |             |                      |                                                                                                                                                                                                                                                         |   |  |
|                              |      |             | Mellon<br>Foundation |                                                                                                                                                                                                                                                         | 5 |  |
|                              | C    |             | Foundation           |                                                                                                                                                                                                                                                         |   |  |
|                              |      |             |                      |                                                                                                                                                                                                                                                         |   |  |
|                              |      |             |                      |                                                                                                                                                                                                                                                         |   |  |
|                              |      |             |                      |                                                                                                                                                                                                                                                         |   |  |
|                              |      |             |                      |                                                                                                                                                                                                                                                         |   |  |
|                              |      |             |                      |                                                                                                                                                                                                                                                         |   |  |
|                              |      |             |                      |                                                                                                                                                                                                                                                         |   |  |
|                              |      |             |                      |                                                                                                                                                                                                                                                         |   |  |

Direction 1–Example 1
Mellon Foundation &
National Endowment for the Humanities

Direction 1–Example 2
Mellon Foundation &
Wake Forest University

| Partnership Lockup Structure Direction 2 |            |     |  |
|------------------------------------------|------------|-----|--|
|                                          |            |     |  |
|                                          |            |     |  |
|                                          |            | SOU |  |
|                                          | Foundation | H   |  |
|                                          |            |     |  |
|                                          |            |     |  |
|                                          |            |     |  |
|                                          |            |     |  |
|                                          |            |     |  |
|                                          |            |     |  |
|                                          |            |     |  |