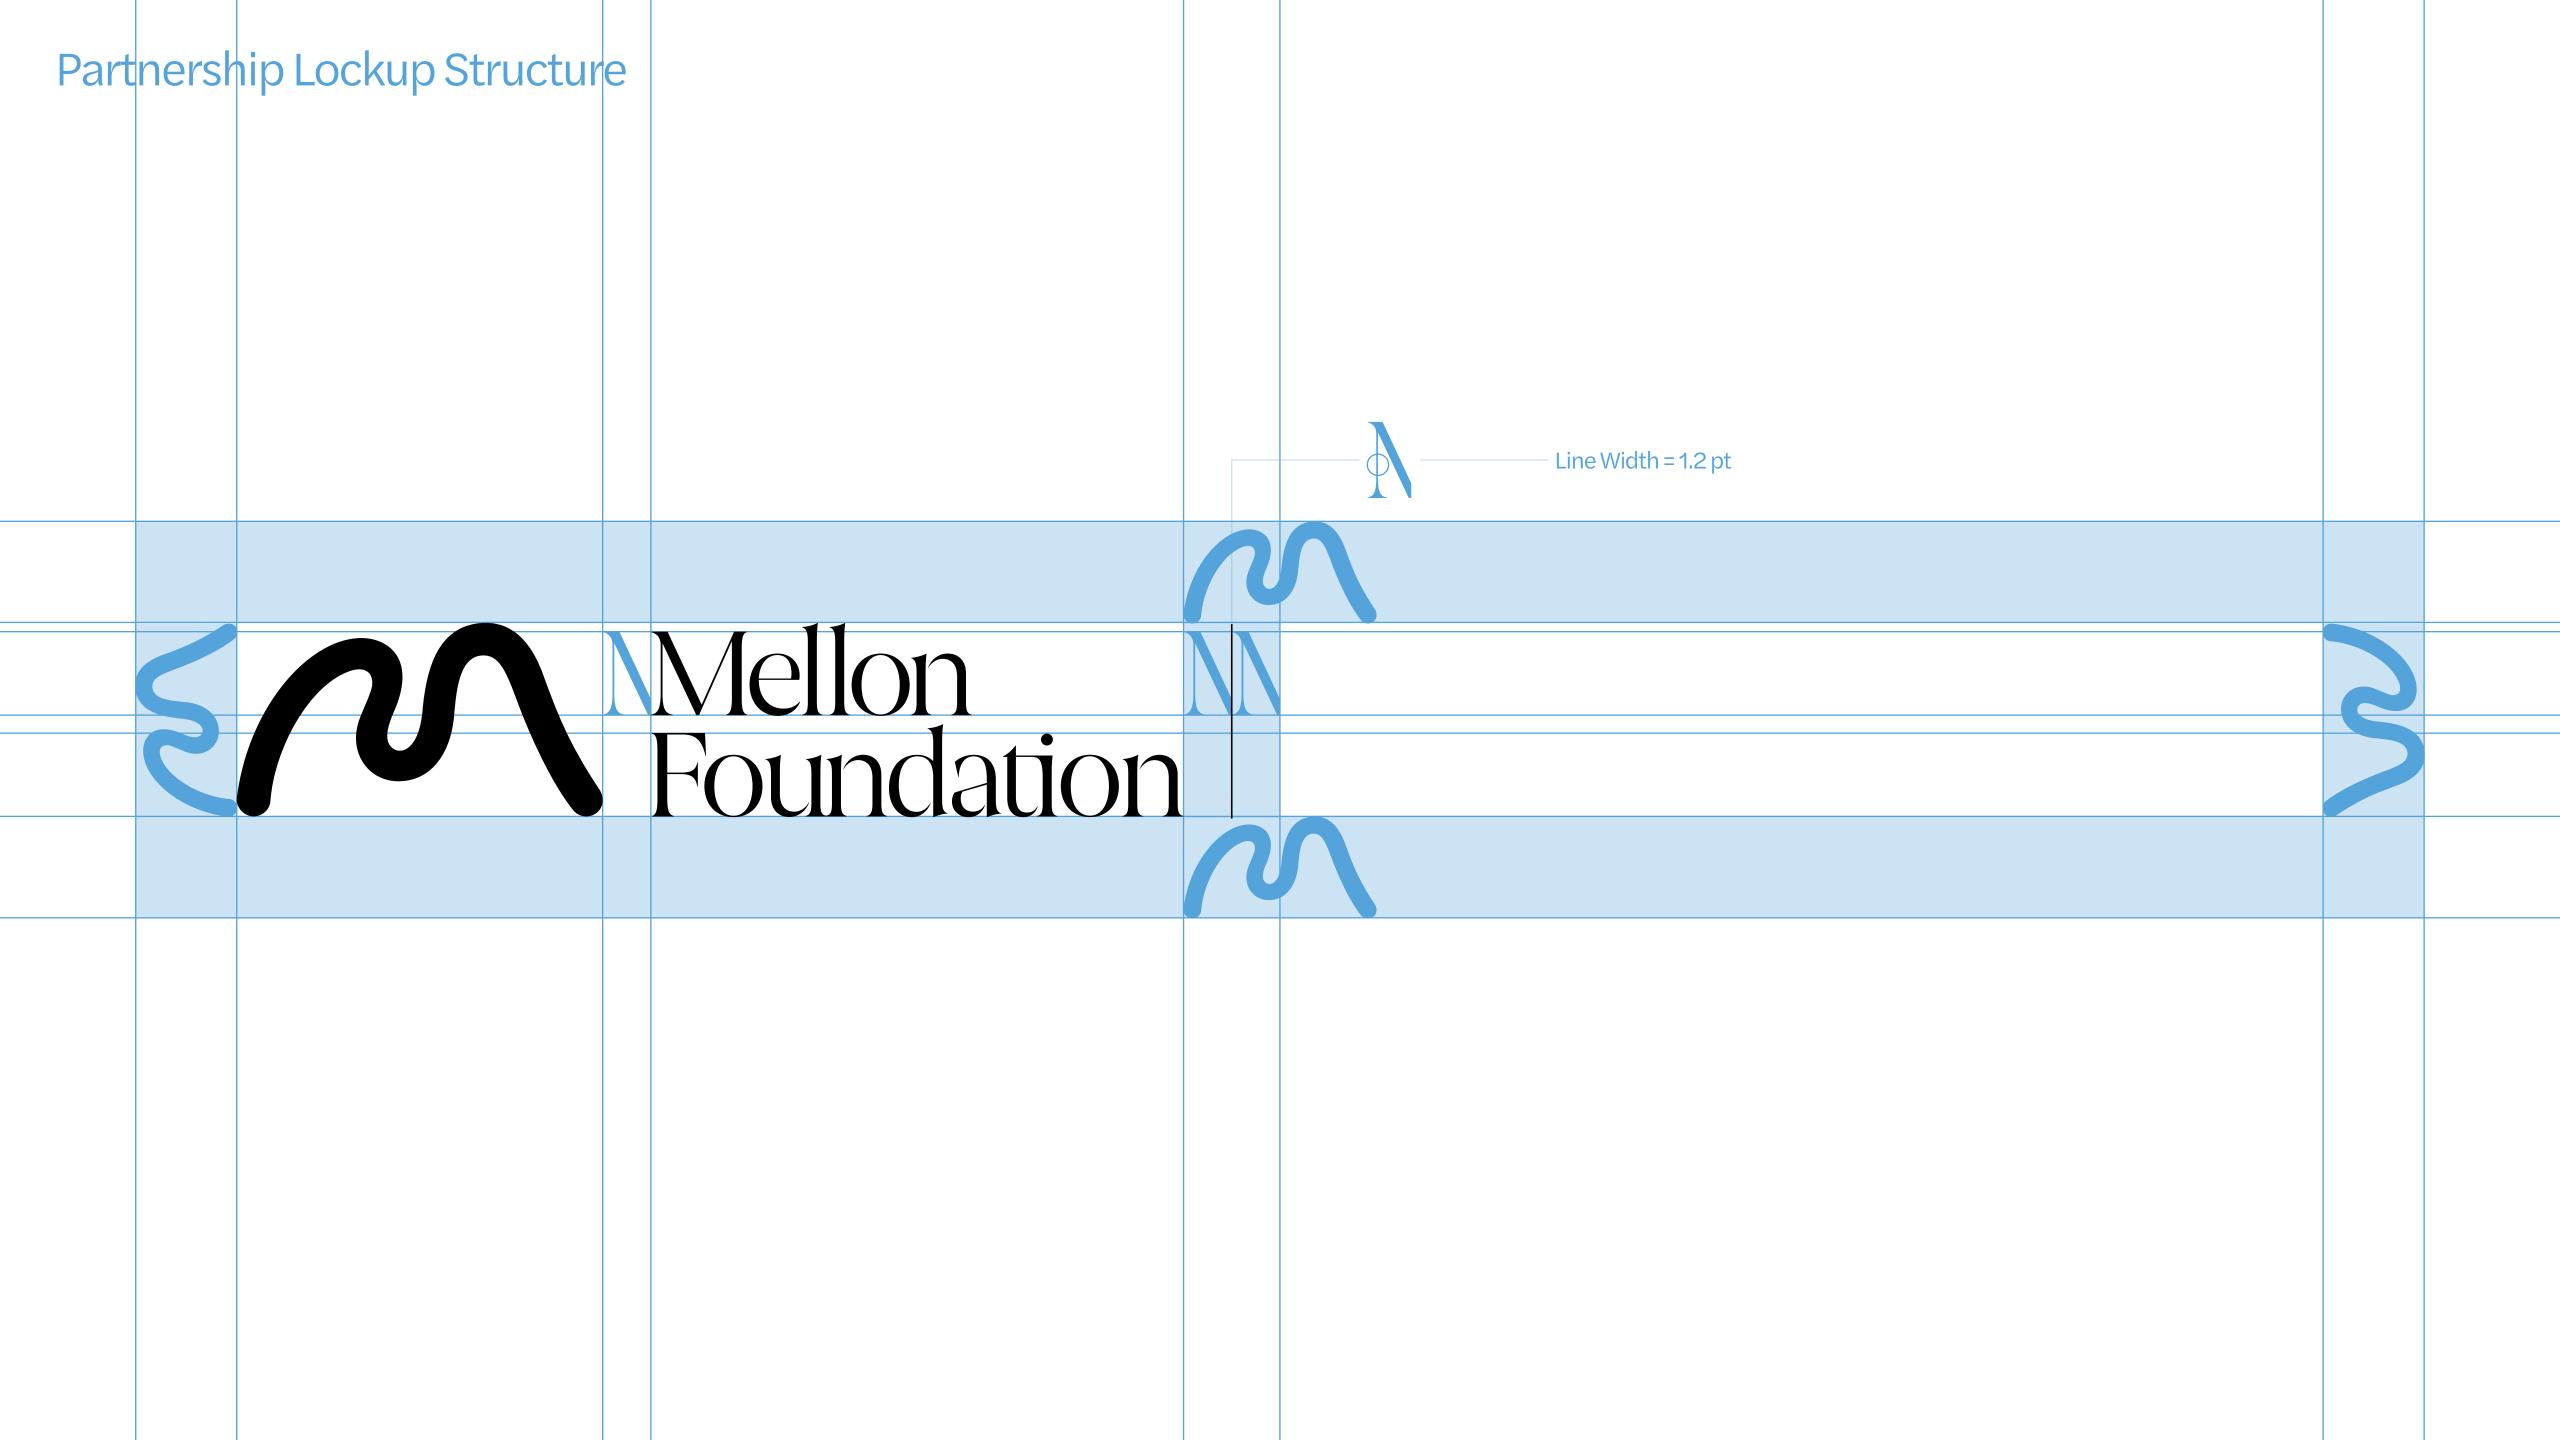

| Partnership L<br>Direction 1 | ocku | p Structure |                      | <ul> <li>Place the partner logo in this space and adjust the clearspace guides. Use a transparent background PNG or Vector of the partners logo.</li> <li>Direction 1 uses the height of the M and F in Mellon Foundation wordmark combined.</li> </ul> |   |  |
|------------------------------|------|-------------|----------------------|---------------------------------------------------------------------------------------------------------------------------------------------------------------------------------------------------------------------------------------------------------|---|--|
|                              |      |             |                      |                                                                                                                                                                                                                                                         |   |  |
|                              |      |             | Mellon<br>Foundation |                                                                                                                                                                                                                                                         | 5 |  |
|                              | C    |             | Foundation           |                                                                                                                                                                                                                                                         |   |  |
|                              |      |             |                      |                                                                                                                                                                                                                                                         |   |  |
|                              |      |             |                      |                                                                                                                                                                                                                                                         |   |  |
|                              |      |             |                      |                                                                                                                                                                                                                                                         |   |  |
|                              |      |             |                      |                                                                                                                                                                                                                                                         |   |  |
|                              |      |             |                      |                                                                                                                                                                                                                                                         |   |  |
|                              |      |             |                      |                                                                                                                                                                                                                                                         |   |  |
|                              |      |             |                      |                                                                                                                                                                                                                                                         |   |  |